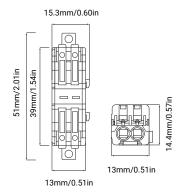

------------|------------------------------------|------------------------------------|
| Housing               | PA66                               | PA66                               |
| Metal Part            | Copper                             | Copper                             |
| Europe Standard       | 250V 32A                           | 250V 32A                           |
| USA Standard          | 600V 20A                           | 600V 20A                           |
| China Standard        | 450V 32A                           | 450V 32A                           |
| Cable Range           | 20-12 AWG                          | 20-12 AWG                          |
| Operating Temperature | -40°F to +185°F ( -40°C to +85°C ) | -40°F to +185°F ( -40°C to +85°C ) |

Dimension





## **MORE INFORMATION**

For more information, please contact us at (888) 228-9138, email contact@powersupplymall.com, or visit our website at www.powersupplymall.com.