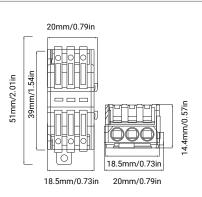

----------|------------------------------------|------------------------------------|
| Housing               | PA66                               | PA66                               |
| Metal Part            | Copper                             | Copper                             |
| Europe Standard       | 250V 32A                           | 250V 32A                           |
| USA Standard          | 600V 20A                           | 600V 20A                           |
| China Standard        | 450V 32A                           | 450V 32A                           |
| Cable Range           | 20-12 AWG                          | 20-12 AWG                          |
| Operating Temperature | -40°F to +185°F ( -40°C to +85°C ) | -40°F to +185°F ( -40°C to +85°C ) |

Dimension





## **MORE INFORMATION**

For more information, please contact us at (888) 228-9138, email contact@powersupplymall.com, or visit our website at www.powersupplymall.com.