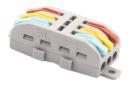

## 222 COMPACT SPLICING CONNECTOR, 2 PORT & 3 PORT 2 WAY, WITH LEVER

## **DESCRIPTION**

This connector series offers both 2-in, 2-out and 3-in, 3-out configurations encased in sturdy PA66 housing with brass metal contacts. Each is designed with a lever mechanism for quick and secure wire connections, providing a streamlined solution for residential or commercial electrical installations.