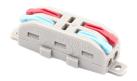

## 222 COMPACT SPLICING CONNECTOR, 2 PORT & 3 PORT 2 WAY, WITH LEVER

## **DESCRIPTION**

This connector series offers both 2-in, 2-out and 3-in, 3-out configurations encased in sturdy PA66 housing with brass metal contacts. Each is designed with a lever mechanism for quick and secure wire connections, providing a streamlined solution for residential or commercial electrical installations.