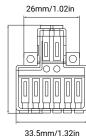

| MODLE           | PP-222-2-4                      | PP-222-2-6                       |
|-----------------|---------------------------------|----------------------------------|
| Housing         | PA66                            | PA66                             |
| Metal Part      | Copper                          | Copper                           |
| Europe Standard | 250V 32A                        | 250V 32A                         |
| USA Standard    | 600V 20A                        | 600V 20A                         |
| China Standard  | 450V 32A                        | 450V 32A                         |
| Cable Range     | 20-12 AWG                       | 20-12 AWG                        |
| Rated Temp      | 40°F to +185°F (-40°C to +85°C) | -40°F to +185°F (-40°C to +85°C) |
| Dimension       |                                 |                                  |