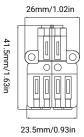

| MODLE           | PP-222-2-4                      | PP-222-2-6                       |
|-----------------|---------------------------------|----------------------------------|
| Housing         | PA66                            | PA66                             |
| Metal Part      | Copper                          | Copper                           |
| Europe Standard | 250V 32A                        | 250V 32A                         |
| USA Standard    | 600V 20A                        | 600V 20A                         |
| China Standard  | 450V 32A                        | 450V 32A                         |
| Cable Range     | 20-12 AWG                       | 20-12 AWG                        |
| Rated Temp      | 40°F to +185°F (-40°C to +85°C) | -40°F to +185°F (-40°C to +85°C) |
| Dimension       |                                 |                                  |

41.5mm/1.63in