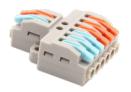

## DESCRIPTION

This connector series features connectors with a robust PA66 housing and brass metal components, ensuring reliable and secure wire junctions. The range includes both 2-in, 4-out and 2-in, 6-out multi-wire connectors, each equipped with a lever mechanism for easy wiring. Whether for residential or commercial electrical connections, this series offers an efficient solution.