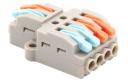

## DESCRIPTION

This connector series features connectors with a robust PA66 housing and brass metal components, ensuring reliable and secure wire junctions. The range includes both 2-in, 4-out and 2-in, 6-out multi-wire connectors, each equipped with a lever mechanism for easy wiring. Whether for residential or commercial electrical connections, this series offers an efficient solution.