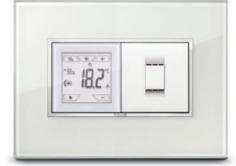

# Customized climate control and room status.

The temperature settings for the bedroom and bathroom can always be modified individually with a simple touch. And the room status can be displayed intuitively in the corridor outside.

# Customized energy and climate control.

Universal sockets that accept any standard of plugs and with the SICURY protective shutter, which prevents accidental contact with live parts. Temperature probes enable guests to adjust bathroom and bedroom temperatures separately.