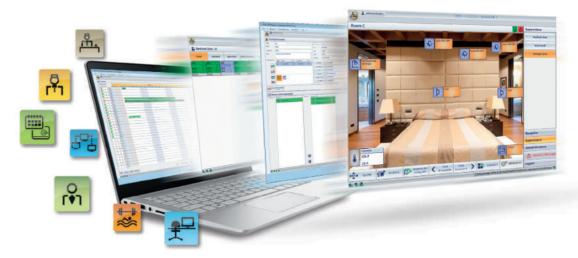

# The entire facility in a single click.

Thanks to the Well-contact software suite, the entire facility can be controlled via computer. Five applications, differentiated in accordance with type and size of facility, to manage and control all devices in the Well-contact Plus system.