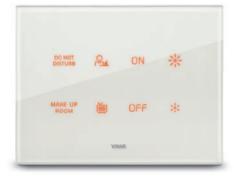

## **STAND ALONE SOLUTIONS** SHEDDING LIGHT ON SMART ROOMS.

Each room is a self-contained treasure trove of technology that is easy and intuitive to control. The card is used to turn on lights and utilities, signalling the guest's presence on the panel outside the room. The climate is automatically regulated to a comfortable level and the bed head unit enables guests to control lights and indicate housekeeping requests outside the door.

1 Room status is indicated outside the door.

4 The bed head provides the facility to control lights and send housekeeping requests.

 Inserting the card into the reader activates the utilities.

3 The thermostat allows customized regulation of climate and fan speed.

Fairmont Hotel, Baku

Crown Towers, Manila

38 39

2 The guest accesses the room by inserting the card and housekeeping requests are displayed outside the door.

3 The reader recognises the preconfigured smart card and activates the electrical loads.

| 1 | 06<br>28- | ÷/   | + |
|---|-----------|------|---|
| ( | 1         | iU.c |   |
| L | •         | 2    | - |

4 The climate is regulated locally by means of stylish RGB touch-thermostats.

| t <del>Ω</del> | DO NOT<br>DISTURB |  |
|----------------|-------------------|--|
| \$             | MAHE UP<br>BOOM   |  |
|                | ROCM              |  |

5 The bed head units enable users to control lights and blinds and to activate scenarios, if configured.

The Fullerton Hotel, Singapore