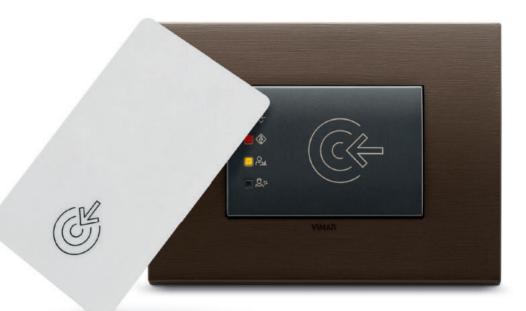

# Wellness areas. Specific solutions for special spaces.

An oasis of wellbeing to restore body and mind. For wellness areas with restricted entry, or provided as a paid service by an external provider, we install devices that offer maximum comfort and transponder card readers for controlled access, with service fees charged straight to the card holder's account.

### Reserved access.

The transponder reader and card only allow authorised persons to access restricted zones, while the Well-contact Plus system and associated management software enable paid services to be charged directly to the guest's final bill.