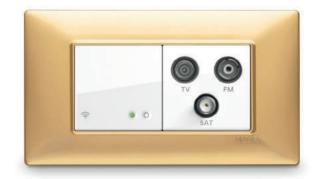

# Trouble-free entertainment.

Special socket outlets enable guests to power and connect entertainment devices for radio and terrestrial/satellite TV content, while the Wi-Fi access points meet every connection need.