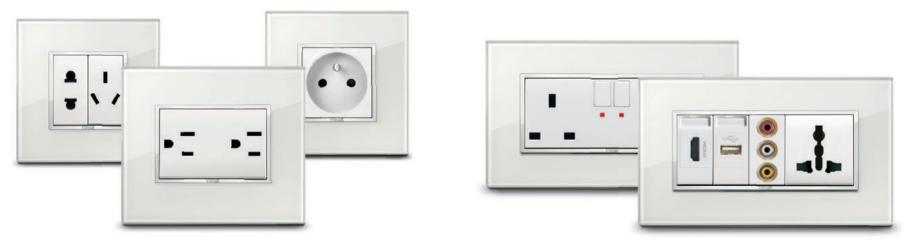

# Our products speak a universal language.

Wiring solutions compatible with more than 100 countries worldwide.

To meet different installation requirements in different countries, our range includes a wide variety of devices that comply with the most widespread international standards and are highly versatile from the modularity and installation potential point of view.

#### International standards and different modular configurations.

Socket outlets and switches compliant to UK, French, German and US standards, with the relevant installation back boxes for planning and controlling the electrical system in total safety and in compliance with different international specifications. Gridswitch system up to 21 modules; installable vertically or horizontally made to suit specific electrical installation requirements.