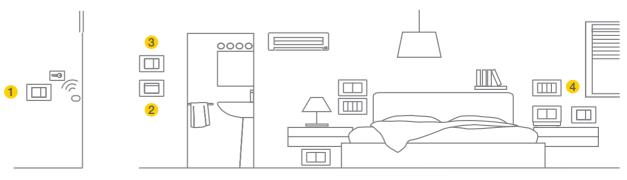

# **Guest rooms.** Comfort and design travel together.

Whether connected to the Well-contact Plus system or forming a stand alone unit, Vimar guest rooms stand out for their attention to the smallest technological and design details and absolute comfort. Nothing is left to chance: all variables are managed and the various functions coordinate with each other to adapt to occupants' needs and lifestyles.

### Welcome scene.

The transponder reader displays the room's status in the corridor outside and only allows access to authorised persons with a card, which can be set up with different access permissions depending on whether the holder is a guest or member of staff.

# Welcome to the guest room.

Simply insert the card into the reader on entering and the room comes to life. Power is supplied to the various devices, the temperature is adjusted to a comfortable level and any preset and customized welcome scenarios are activated.

### Total control.

Dim and turn on/off lights, raise or lower blinds. All with instant, one-touch control and status display.

# Customized climate control and room status.

The temperature settings for the bedroom and bathroom can always be modified individually with a simple touch. And the room status can be displayed intuitively in the corridor outside.

# Symmetrical bed heads.

Simply stretch out an arm while lying comfortably in bed to control the lights, plug in a device or recharge your smartphone using C-type USB socket.