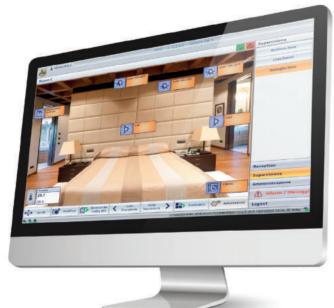

# The entire facility in a single click.

Thanks to the Well-contact software suite, the entire facility can be controlled via computer. Five applications, differentiated in accordance with type and size of facility, to manage and control all devices in the Well-contact Plus system.

## KNX SOLUTIONS WITH WELL-CONTACT PLUS FOR BUILDING AUTOMATION IN THE ENTIRE FACILITY, WITH INTEGRATED FUNCTIONS AND CENTRALISED MONITORING.

This solution, designed based on the KNX standard, provides large hotels with the answer to all their efficiency and optimisation needs. The system makes it possible to: automate an unlimited number of guest rooms; supervise them directly from the reception desk computer, manage check-ins and check-outs, control room access and regulating lights, climate and automations; centrally control all the other areas of the hotel; and integrate with third-party systems. Functionality, safety and comfort throughout the premises.

1 Control and manage the entire facility from one computer, with customizable interfaces and scenarios.

2 Simply touch the transponder with the card to access the room. The guest's housekeeping requests are indicated on the panel.