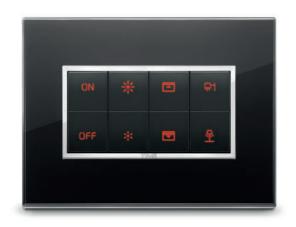

### Total control.

Dim and turn on/off lights, raise or lower blinds. All with instant, one-touch control and status display.

# Multimedia and connectivity.

Power socket outlets for guests to charge their own devices put multimedia entertainment and connectivity within easy reach. Guests can stream music from their portable devices using the Bluetooth module connected to flush mounting speakers.