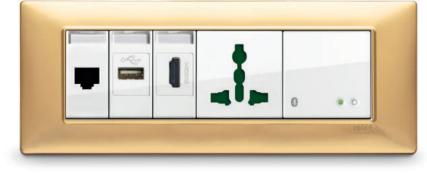

# Customized energy and climate control.

Universal sockets that accept any standard of plugs and with the SICURY protective shutter, which prevents accidental contact with live parts. Temperature probes enable guests to adjust bathroom and bedroom temperatures separately.

# We provide for the whole world.

Our special sockets with built-in transformer can be set to the desired voltage for connecting any type of electric shavers.