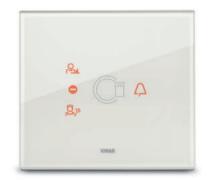

# Communicate with the outside world.

Elegant video entryphones, both flush and surface mounting, allow staff to communicate with guests and visitors outside the building via a high-resolution video feed, as well as controlling lights and automations so guests can access the premises in total safety.

# The key card for a successful stay.

All booking data is quickly transferred to a magnetic card, customizable with the hotel's logo, allowing guests to access authorised areas and allowing reception staff to control access to the facility.