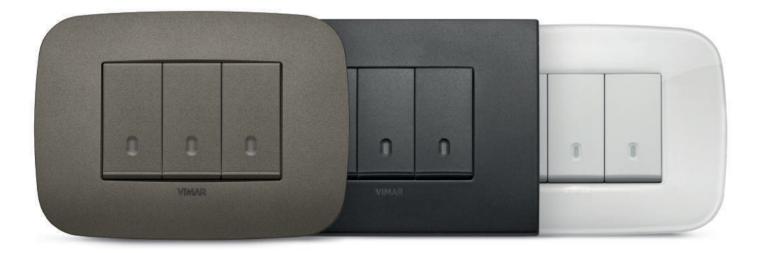

# Aesthetic coordination. Because even wiring accessories can be cool and stylish.

Each hotel has its own distinct architectural identity that should be reflected even in its electrical and electronic devices. That is why we offer a vast range of cover plates to frame our control devices. Available in a wide variety of materials, colours, shapes and finishes, they are devised to suit any interior and meet the most specific design needs, offering complete aesthetic coordination.

# ARKÉ

A contemporary design for this cover plate, available both in the Round version - with soft, rounded shapes - and in the Classic version, with clean lines and squared corners. Characterised by its unique identity, Arké is the solution to today's needs: a simple yet modern, long-lasting object.

# PLANA

Minimal in its clean-cut shapes, but characterised by a bubbly radiance, Plana expertly enhances every environment naturally, thanks to charming materials, such as Reflex, and a broad colour palette that lends itself to all kinds of combinations.