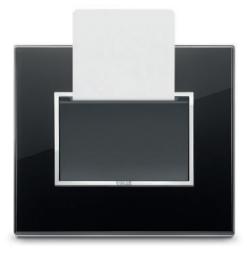

# The key card for a successful stay.

All booking data is quickly transferred to a magnetic card, customizable with the hotel's logo, allowing guests to access authorised areas and allowing reception staff to control access to the facility.

### Welcome scene.

The transponder reader displays the room's status in the corridor outside and only allows access to authorised persons with a card, which can be set up with different access permissions depending on whether the holder is a guest or member of staff.