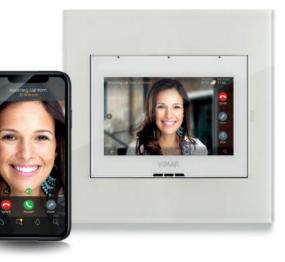

# Communicate with the outside world.

Elegant video entryphones, both flush and surface mounting, allow staff to communicate with guests and visitors outside the building via a high-resolution video feed, as well as controlling lights and automations so guests can access the premises in total safety.

# The key card for a successful stay.

All booking data is quickly transferred to a magnetic card, customizable with the hotel's logo, allowing guests to access authorised areas and allowing reception staff to control access to the facility.