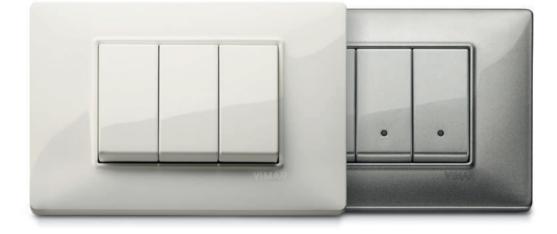

# Aesthetic coordination. Because even wiring accessories can be cool and stylish.

Each hotel has its own distinct architectural identity that should be reflected even in its electrical and electronic devices. That is why we offer a vast range of cover plates to frame our control devices. Available in a wide variety of materials, colours, shapes and finishes, they are devised to suit any interior and meet the most specific design needs, offering complete aesthetic coordination.

# **EIKON**

Prestige and sophistication. This is Eikon. A series in which every idea of beauty, even the technological type, is expressed in its highest form: impeccable looks and advanced features combine to produce simply extraordinary results.

# **Eikon.** Intelligent and aesthetic sophistication at its finest.

Eikon Tactil, Eikon Evo, Eikon Exé, Eikon Chrome: purity, elegance and classic taste meet advanced technology, cutting-edge features and refinement. These characteristics describe the four dimensions that make up Eikon. Four lines with different designs and finishes, but all sharing a common feature: excellent energy management.