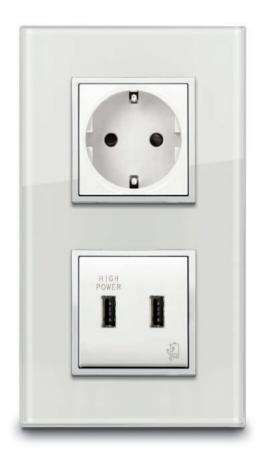

# Symmetrical bed heads.

Simply stretch out an arm while lying comfortably in bed to control the lights, plug in a device or recharge your smartphone using C-type USB socket.

# Multimedia and connectivity.

Power socket outlets for guests to charge their own devices put multimedia entertainment and connectivity within easy reach. Guests can stream music from their portable devices using the Bluetooth module connected to flush mounting speakers.