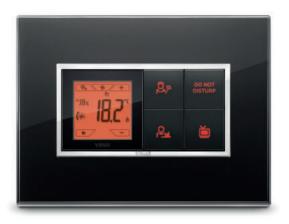

# Customized climate control and room status.

The temperature settings for the bedroom and bathroom can always be modified individually with a simple touch. And the room status can be displayed intuitively in the corridor outside.

### Reserved access.

The transponder reader and card only allow authorised persons to access restricted zones, while the Well-contact Plus system and associated management software enable paid services to be charged directly to the guest's final bill.