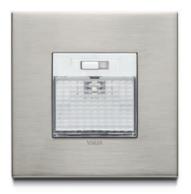

# Visibility even in the dark.

Corridors, stairs and other common areas are discreetly indicated by step marker LEDs that guide guests through the facility, providing visibility and security even at night.