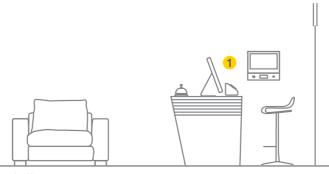

# Welcome to the guest room.

Simply insert the card into the reader on entering and the room comes to life. Power is supplied to the various devices, the temperature is adjusted to a comfortable level and any preset and customized welcome scenarios are activated.

### Total control.

Dim and turn on/off lights, raise or lower blinds. All with instant, one-touch control and status display.

# Customized climate control and room status.

The temperature settings for the bedroom and bathroom can always be modified individually with a simple touch. And the room status can be displayed intuitively in the corridor outside.