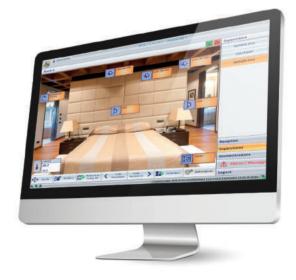

# The entire facility in a single click.

Thanks to the Well-contact software suite, the entire facility can be controlled via computer. Five applications, differentiated in accordance with type and size of facility, to manage and control all devices in the Well-contact Plus system.