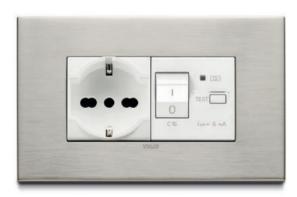

# Safety everywhere.

Universal sockets with RCBO circuit breaker ensure safety all over the building, protecting connected devices from potential overload.

# Customized energy and climate control.

Universal sockets that accept any standard of plugs and with the SICURY protective shutter, which prevents accidental contact with live parts. Temperature probes enable guests to adjust bathroom and bedroom temperatures separately.