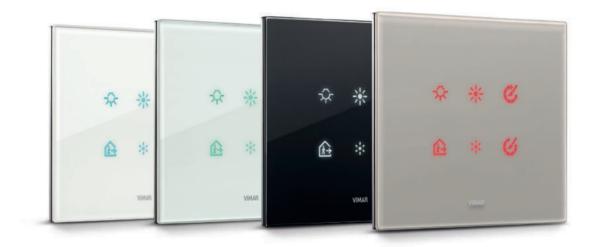

# Aesthetic coordination. Because even wiring accessories can be cool and stylish.

Each hotel has its own distinct architectural identity that should be reflected even in its electrical and electronic devices. That is why we offer a vast range of cover plates to frame our control devices. Available in a wide variety of materials, colours, shapes and finishes, they are devised to suit any interior and meet the most specific design needs, offering complete aesthetic coordination.

# We suit every aesthetic requirement. New materials, including with touch technology, and colours for every interior.

In response to new interior design trends, Vimar offers the possibility of not only choosing premium new materials with touch technology, but also customizing wiring accessories by selecting the colour of the cover plate and internal/external frame. We even help clients to design bespoke aesthetic solutions that enrich and complement the style of their hotel.

# We transform every design into an iconic style. Identity and intuitivity.

To promote the identity of the hotel, all the cover plates can bear its logo, while controls and buttons can be customized based on the chosen function. Indeed, laser technology is used to reproduce any symbol with maximum precision, choosing from an extensive gallery of pictograms that identify the most common functions.