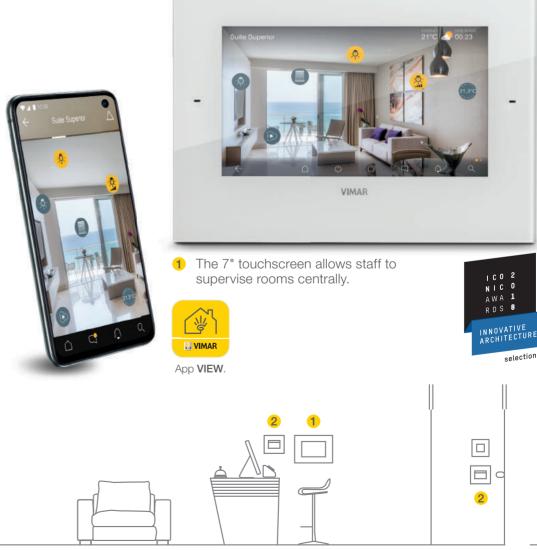

# **The hall.** A fully-featured control centre.

Well-contact Plus is the automation system based on the KNX standard that ensures constant control over comfort and safety in each area of the hotel. Lights, temperature, power, entrances and exits: everything can be managed directly from a computer or via sleek touch screens. The reception desk becomes the facility's operations hub, for coordinating the functions of common areas, managing the status of guest rooms, controlling access points and monitoring the building.

## SOLUTIONS WITH **BY-ME PLUS SMART AUTOMATION SYSTEM** GUEST ROOMS ARE AUTOMATED AND CENTRALLY SUPERVISED.

For smaller hotels, this solution enables rooms to be automated and monitored directly from the reception desk. Lights, climate control and automations in each guest room can be managed locally by the occupant or centrally via sleek touchscreens.

Fairmont Hotel, Baku

Crown Towers, Manila

38 39

2 The guest accesses the room by inserting the card and housekeeping requests are displayed outside the door.

3 The reader recognises the preconfigured smart card and activates the electrical loads.