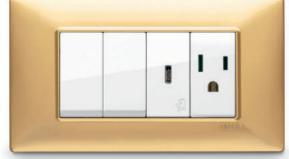

# Symmetrical bed heads.

Simply stretch out an arm while lying comfortably in bed to control the lights, plug in a device or recharge your smartphone using C-type USB socket.

# Trouble-free entertainment.

Special socket outlets enable guests to power and connect entertainment devices for radio and terrestrial/satellite TV content, while the Wi-Fi access points meet every connection need.

# Multimedia and connectivity.

Power socket outlets for guests to charge their own devices put multimedia entertainment and connectivity within easy reach. Guests can stream music from their portable devices using the Bluetooth module connected to flush mounting speakers.