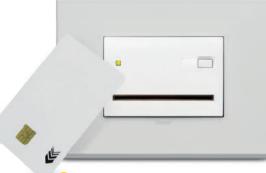

# The key card for a successful stay.

All booking data is quickly transferred to a magnetic card, customizable with the hotel's logo, allowing guests to access authorised areas and allowing reception staff to control access to the facility.

### Welcome scene.

The transponder reader displays the room's status in the corridor outside and only allows access to authorised persons with a card, which can be set up with different access permissions depending on whether the holder is a guest or member of staff.