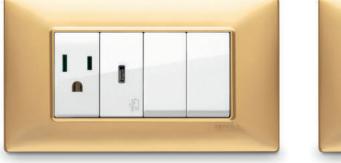

# Symmetrical bed heads.

Simply stretch out an arm while lying comfortably in bed to control the lights, plug in a device or recharge your smartphone using C-type USB socket.

# Trouble-free entertainment.

Special socket outlets enable guests to power and connect entertainment devices for radio and terrestrial/satellite TV content, while the Wi-Fi access points meet every connection need.

# Multimedia and connectivity.

Power socket outlets for guests to charge their own devices put multimedia entertainment and connectivity within easy reach. Guests can stream music from their portable devices using the Bluetooth module connected to flush mounting speakers.