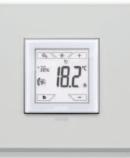

# Customized climate control and room status.

The temperature settings for the bedroom and bathroom can always be modified individually with a simple touch. And the room status can be displayed intuitively in the corridor outside.

# Customized energy and climate control.

Universal sockets that accept any standard of plugs and with the SICURY protective shutter, which prevents accidental contact with live parts. Temperature probes enable guests to adjust bathroom and bedroom temperatures separately.