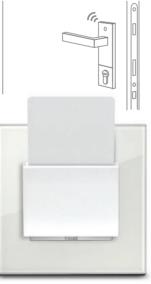

# The key card for a successful stay.

All booking data is quickly transferred to a magnetic card, customizable with the hotel's logo, allowing guests to access authorised areas and allowing reception staff to control access to the facility.

### Welcome scene.

The transponder reader displays the room's status in the corridor outside and only allows access to authorised persons with a card, which can be set up with different access permissions depending on whether the holder is a guest or member of staff.

# Welcome to the guest room.

Simply insert the card into the reader on entering and the room comes to life. Power is supplied to the various devices, the temperature is adjusted to a comfortable level and any preset and customized welcome scenarios are activated.