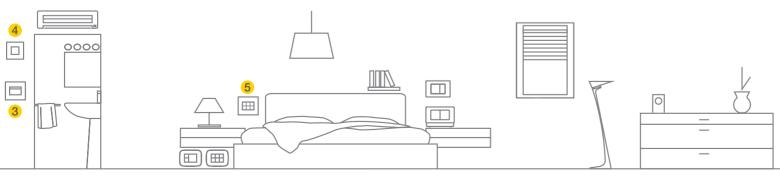

## **STAND ALONE SOLUTIONS** SHEDDING LIGHT ON SMART ROOMS.

Each room is a self-contained treasure trove of technology that is easy and intuitive to control. The card is used to turn on lights and utilities, signalling the guest's presence on the panel outside the room. The climate is automatically regulated to a comfortable level and the bed head unit enables guests to control lights and indicate housekeeping requests outside the door.

1 Room status is indicated outside the door.

4 The bed head provides the facility to control lights and send housekeeping requests.

 Inserting the card into the reader activates the utilities.

3 The thermostat allows customized regulation of climate and fan speed.