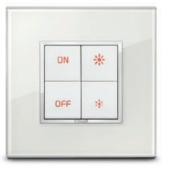

### Total control.

Dim and turn on/off lights, raise or lower blinds. All with instant, one-touch control and status display.

# No limits.

Thanks to the innovative EnOcean, Bluetooth and ZigBee radio frequency technologies, wireless and battery-free lighting controls can be easily installed anywhere and on any surface, without the need for masonry work.