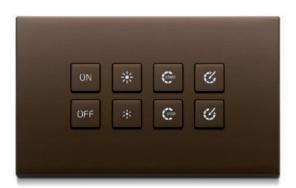

# **The hall.** A fully-featured control centre.

Well-contact Plus is the automation system based on the KNX standard that ensures constant control over comfort and safety in each area of the hotel. Lights, temperature, power, entrances and exits: everything can be managed directly from a computer or via sleek touch screens. The reception desk becomes the facility's operations hub, for coordinating the functions of common areas, managing the status of guest rooms, controlling access points and monitoring the building.

### Total control.

Dim and turn on/off lights, raise or lower blinds. All with instant, one-touch control and status display.