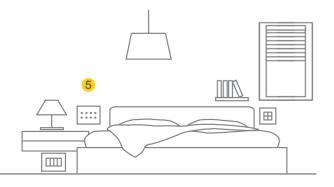

## **STAND ALONE SOLUTIONS** SHEDDING LIGHT ON SMART ROOMS.

Each room is a self-contained treasure trove of technology that is easy and intuitive to control. The card is used to turn on lights and utilities, signalling the guest's presence on the panel outside the room. The climate is automatically regulated to a comfortable level and the bed head unit enables guests to control lights and indicate housekeeping requests outside the door.

1 Room status is indicated outside the door.

4 The bed head provides the facility to control lights and send housekeeping requests.

 Inserting the card into the reader activates the utilities.

3 The thermostat allows customized regulation of climate and fan speed.