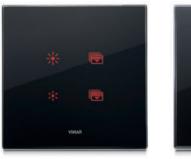

### Coordinated colours: for a unique user experience.

The complete aesthetic coordination even extends to the user interfaces, with RGB LEDs that let you choose the backlighting colour.

Touch screen devices and intelligent controls with backlighting coordinated with the wiring accessories product ranges.