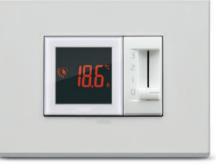

# Customized climate control and room status.

The temperature settings for the bedroom and bathroom can always be modified individually with a simple touch. And the room status can be displayed intuitively in the corridor outside.