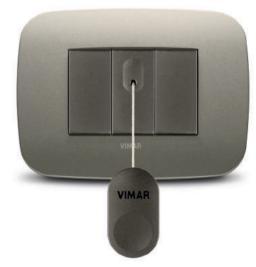

### Welcome scene.

The transponder reader displays the room's status in the corridor outside and only allows access to authorised persons with a card, which can be set up with different access permissions depending on whether the holder is a guest or member of staff.

1034

C

 $\square$ 

VIMAR

R