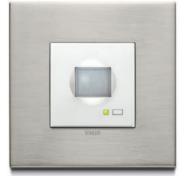

# Lighting - only when needed.

Sensors strategically positioned in common areas prevent energy wastage by turning the lights on only when someone approaches, forming a path of lights that illuminate in sequence.