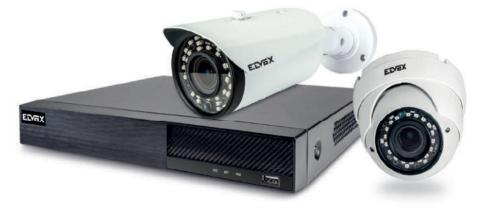

### Video surveillance.

HI

All-round surveillance of the facility, with precise and detailed coverage both day and night: our video surveillance systems meet these needs, integrate seamlessly with the Well-contact Plus system and include a broad range of products for any functional or installation requirement. The safety of guests and the security of their property are thus provided with absolute round-the-clock protection.