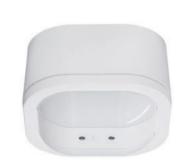

# Lighting - only when needed.

Sensors strategically positioned in common areas prevent energy wastage by turning the lights on only when someone approaches, forming a path of lights that illuminate in sequence.

5 Touch controls can be used to adjust room lighting and indicate housekeeping requests outside the door.

40 41

6 The presence detectors switch common area lights on and off whenever someone passes and in compliance with ambient light levels.