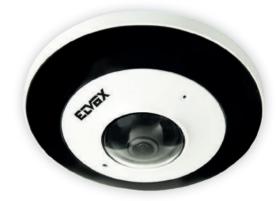

## All under control.

Indoor cameras with builtin microphone discreetly monitor common areas, constantly capturing everything that happens inside the facility and even providing an audio feed.

### Video surveillance.

HI

All-round surveillance of the facility, with precise and detailed coverage both day and night: our video surveillance systems meet these needs, integrate seamlessly with the Well-contact Plus system and include a broad range of products for any functional or installation requirement. The safety of guests and the security of their property are thus provided with absolute round-the-clock protection.